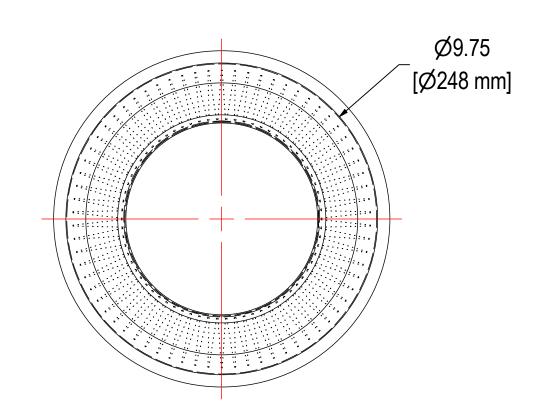

|              | ELEMENT SPECS        |                    |  |
|--------------|----------------------|--------------------|--|
| PART NUMBER  | 345P<br>Polyester    |                    |  |
| MATERIAL     |                      |                    |  |
| FLOW RATE    | 1100 CFM             | 1869 m³/hr         |  |
| SURFACE AREA | 22.1 ft <sup>2</sup> | 2.1 m <sup>2</sup> |  |
| I.D.         | 6.00"                | 152mm              |  |
| O.D.         | 9.75"                | 248mm              |  |
| HEIGHT       | 14.50"               | 368mm              |  |