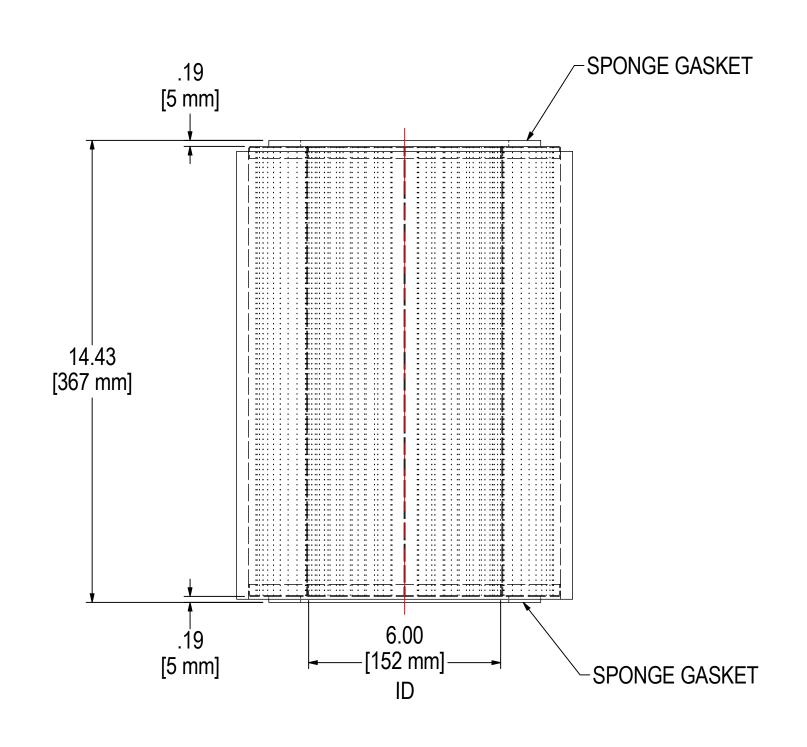

|              | ELEMENT SPECS        |                    |  |
|--------------|----------------------|--------------------|--|
| PART NUMBER  | 345P<br>Polyester    |                    |  |
| MATERIAL     |                      |                    |  |
| FLOW RATE    | 1100 CFM             | 1869 m³/hr         |  |
| SURFACE AREA | 22.1 ft <sup>2</sup> | 2.1 m <sup>2</sup> |  |
| I.D.         | 6.00"                | 152mm              |  |
| O.D.         | 9.75"                | 248mm              |  |
| HEIGHT       | 14.50"               | 368mm              |  |